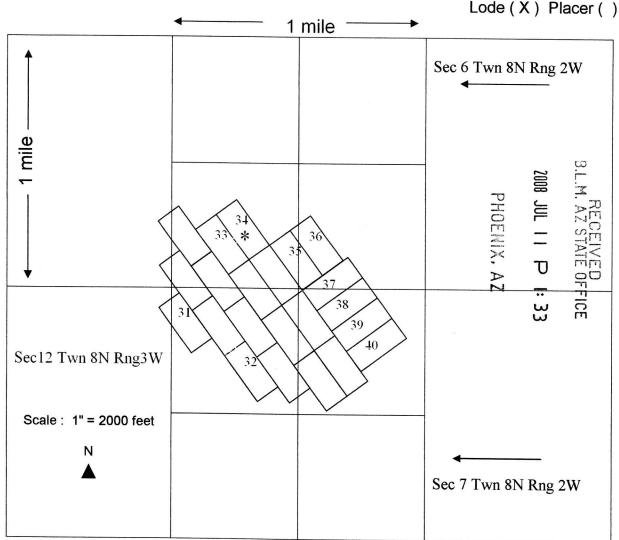

| ****************************** | *************************************** |          | _                |                  |
| DATED AND POSTED on the ground this 14th day of                                                                                                                                                                            | une                            | ,20                                     | 008      | <u>.</u>         |                  |

| *31 | Rebel |
|-----|-------|
| 31  | Venei |

<sup>\*32</sup> Jimmie

\*35 Pittsburg No 7

\*36 Pittsburg No 10

\*37 Lulu Belle

\*38 Lulu Belle No 3

\*39 Lulu Belle No 15

\*40 Lulu Belle No 10



- 1. The above map depicts the \_\_\_\_\_Swallow Extension North East \_ mining claim, which is located in portions of the following quarter section (s), section (s), Township (s) and Range (s)SW Quarter, Sec 6 Twn 8N, Rng 2W Gila and Salt River Base and Meridian, Yavapai County, Arizona.
- 2. The type of corner and location monuments used are as follows: 4"x4"x4' wood posts
- 3. The bearings and distances in degrees and feet between claim corners are as depicted on the map.

<sup>\*33</sup> Swallow East Extension

<sup>\*34</sup> Swallow Extension North East

| LOCATION NOTICE FOR LODE MINING CLAIM                                     |