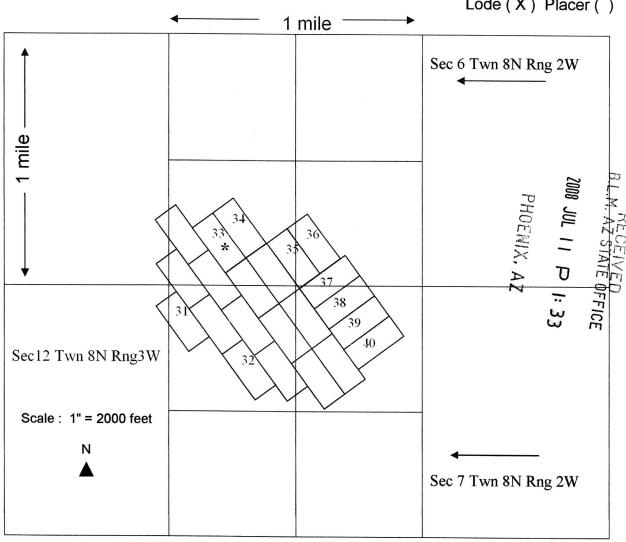

| June          | ,2008            |                                  |  |
| LOCATOR (s)  David Stewart for Swallow Mining LLC                                                                                   |               |                  |                                  |  |
|                                                                                                                                     |               |                  | Form MCF100<br>Revised July 2005 |  |

\*31 Rebel

\*32 Jimmie

\*33 Swallow East Extension

\*34 Swallow Extension

North East

\*35 Pittsburg No 7

\*36 Pittsburg No 10

\*37 Lulu Belle

\*38 Lulu Belle No 3

\*39 Lulu Belle No 15

\*40 Lulu Belle No 10

#### MINING CLAIM MAP

Lode (X) Placer ()



1. The above map depicts the \_\_\_\_\_Swallow East Extension \_ mining claim, which is located in portions of the following quarter section (s), section (s), Township (s) and Range (s)SW Quarter, Sec 6 Twn 8N, Rng 2W Gila and Salt River Base and Meridian, Yavapai County, Arizona.

2. The type of corner and location monuments used are as follows: 4"x4"x4' wood posts

3. The bearings and distances in degrees and feet between claim corners are as depicted on the map.

| LOCATION NOTICE FOR LODE MINING CLAIM                                                                                                                                                                                      |                                |                                         |          | 2008             |