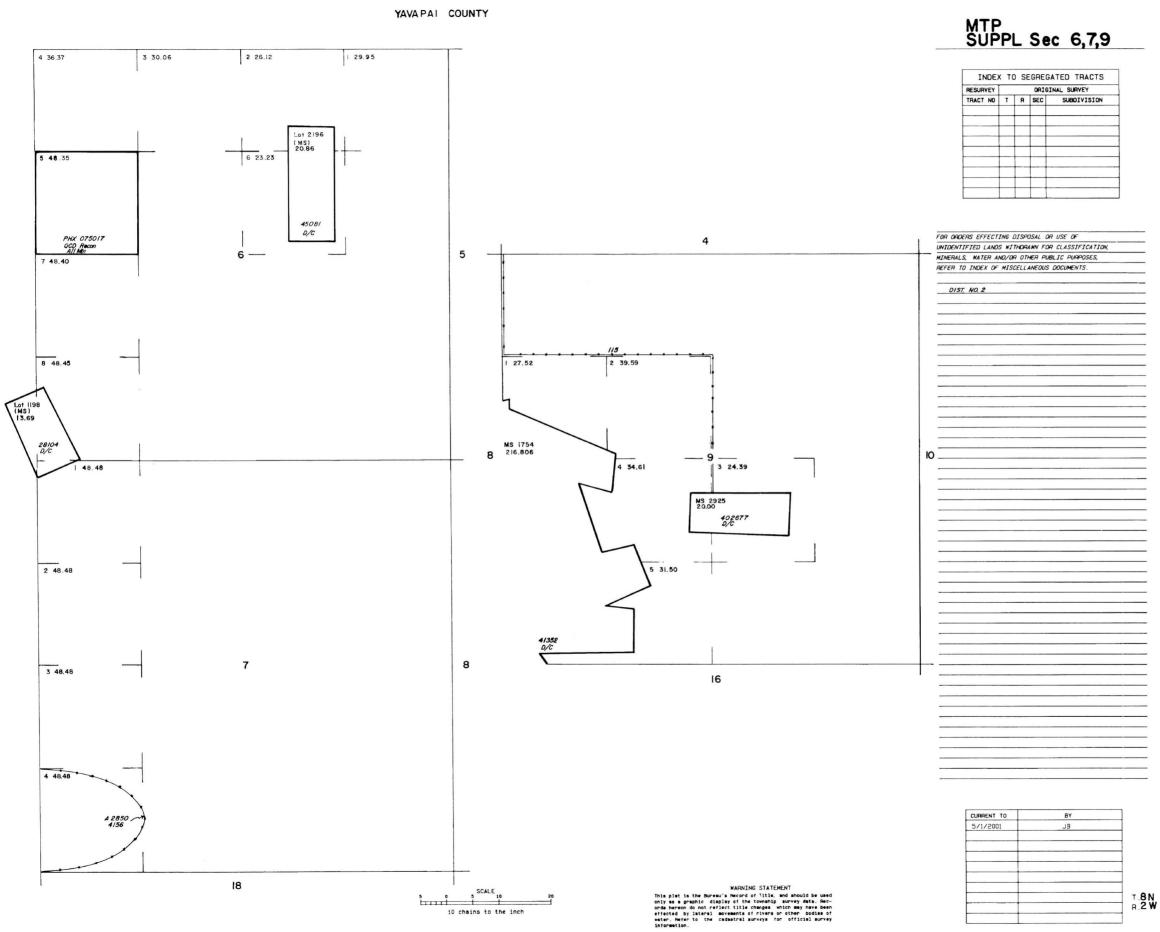

35                              | 36                                                 | -                     | CURRENT TO 5/1/2001       | JB<br>BY                                                                                               |
| 4 49.19 AR 035370                |                                      | 21                                                              | A 2850<br>X 4/34                           | /043526                         |                                                    | Lat. 33°58'59"N       |                           |                                                                                                        |

OWNSHIP 8 NORTH RALE 2 WEST OF THE GILA AND SALT RIVER MERIDIAN, ARIZONA

STATUS OF PUBLIC DOMAIN LAND AND MINERAL TITLES