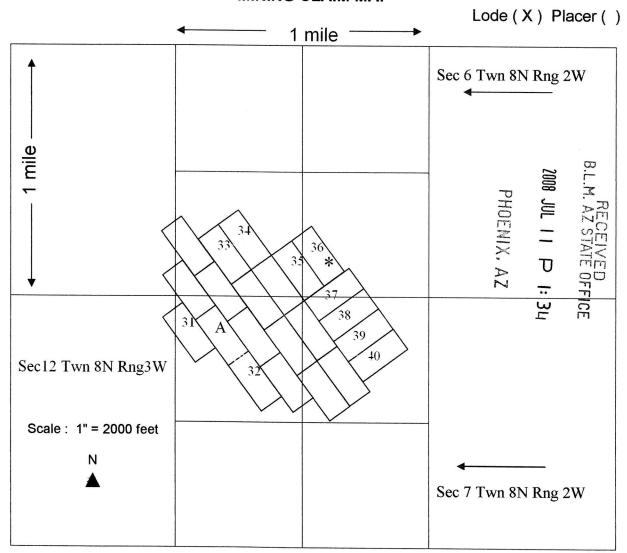

| June                                                            | ,20                                                         | 08                                       |

| *21 | Rehel  |
|-----|--------|
| . 1 | K enei |

<sup>\*32</sup> Jimmie

\*35 Pittsburg No 7

\*36 Pittsburg No 10

\*37 Lulu Belle

\*38 Lulu Belle No 3

\*39 Lulu Belle No 15

\*40 Lulu Belle No 10



- 1. The above map depicts the <u>Pittsburg No 10</u> \* mining claim, which is located in portions of the following quarter section (s), section (s), Township (s) and Range (s)<u>SE Quarter, Sec 6, Twn 8N, Rng 2W</u> Gila and Salt River Base and Meridian, Yavapai County, Arizona.
- 2. The type of corner and location monuments used are as follows: \_\_\_\_4"x4"x4' wood posts \_\_\_\_
- 3. The bearings and distances in degrees and feet between claim corners are as depicted on the map.

<sup>\*33</sup> Swallow East Extension

<sup>\*34</sup> Swallow Extension North East

| LOCATION NOTICE FOR LODE MINING CLAIM                                     |                    |                   | 573                      |
|---------------------------------------------------------------------------