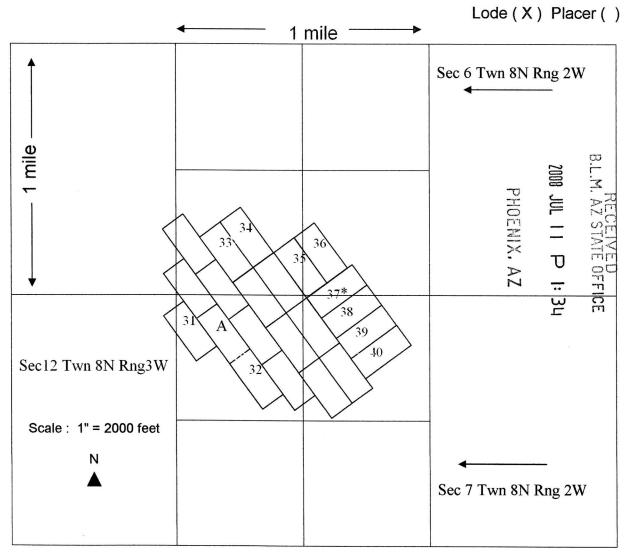

nd is continuous to the Pittsburg No 7 and Pittsburg Pittsburg           | No 10 to the       | e Northw          | est                      |
| DATED AND POSTED on the ground this 15th day of                           | f June             |                   | , <u>2008</u> .          |
| LOCATOR (s) David Stewart for Swallow Mining(LLC)                         |                    | _                 |                          |
| David Otewart for Owallow willing(LLy                                     |                    |                   |                          |

\*31 Rebel

\*32 Jimmie

\*33 Swallow East Extension

\*34 Swallow Extension

North East

\*35 Pittsburg No 7

\*36 Pittsburg No 10

\*37 Lulu Belle

\*38 Lulu Belle No 3

\*39 Lulu Belle No 15

\*40 Lulu Belle No 10



- 1. The above map depicts the <u>Lulu Belle</u> mining claim, which is located in portions of the following quarter section (s), section (s), Township (s) and Range (s)<u>SE Quarter, Sec 6, Twn 8N, Rng 2W & NE Quarter Sec 7 Twn 8N Rng 2W</u> Gila and Salt River Base and Meridian, Yavapai County, Arizona.
- 2. The type of corner and location monuments used are as follows: 4"x4"x4' wood posts
- 3. The bearings and distances in degrees and feet between claim corners are as depicted on the map.

| LOCATION NOTICE FOR LODE MINING CLAIM                                     |                        |              | 2008      | E.T.3         |
|---------------------------------------------------------------------------|------------------------|--------------|-----------|---------------|
| NOTICE