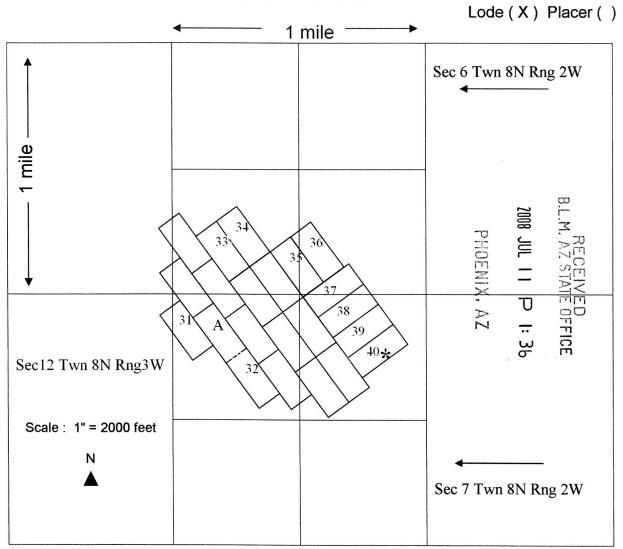

| <b>-</b>                 | MCE400                                        |

\*31 Rebel

\*32 Jimmie

\*33 Swallow East Extension

\*34 Swallow Extension

North East

\*35 Pittsburg No 7

\*36 Pittsburg No 10

\*37 Lulu Belle

\*38 Lulu Belle No 3

\*39 Lulu Belle No 15

\*40 Lulu Belle No 10



- 1. The above map depicts the Lulu Belle No 10 mining claim, which is located in portions of the following quarter section (s), section (s), Township (s) and Range (s) NE Quarter Sec 7 Twn 8N Rng 2W Gila and Salt River Base and Meridian, Yavapai County, Arizona.
- 2. The type of corner and location monuments used are as follows: \_\_\_\_\_4"x4"x4' wood posts \_\_\_\_\_\_.
- 3. The bearings and distances in degrees and feet between claim corners are as depicted on the map.

DEPARTMENT OF INTERIOR
BUREAU OF LAND MANAGEMENT

**RUN DATE:** 

07/11/2008 Page 1 of 1

Input Parameters for Geographic Report with Land

System Id = CR

Admin State = AZ

Geo State =

Casetype Begins With

Case Disp Txt = AUTHORIZED, CANCELLED, EXPIRED, PENDING, REJECTED, RELINQUISHED, VOID, WITHDRAWN

Mer Twp Rng