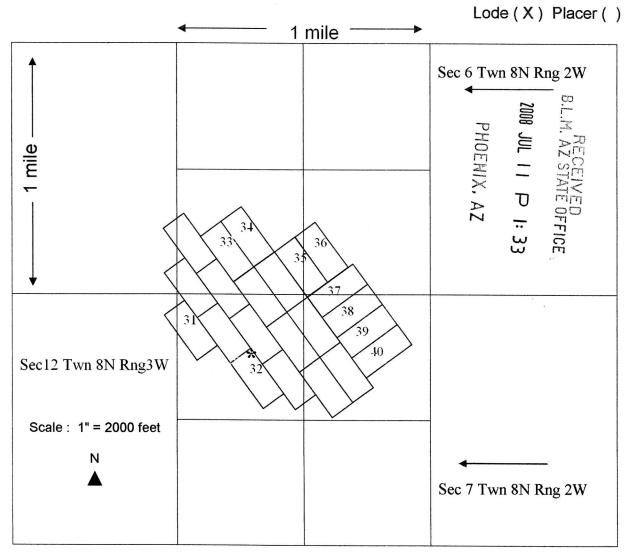

## SWALLOW MINING LLC PO BOX 2479 CAREFREE AZ 85377-2479

| LEAD FILE |                     |                     |
|-----------|---------------------|---------------------|
| NUMBER    | <b>CLAIM NUMBER</b> | <b>CLAIM NAME</b>   |
| AMC26723  | AMC26726            | PITTSBURG NO 3      |
| AMC26723  | AMC26729            | PITTSBURG NO 6      |
|           |                     |                     |
| AMC26723  | AMC26736            | PITTSBURG NO 17     |
|           |                     | PITTSBURG NO 5      |
| AMC26723  | AMC26739            | S EXT               |
|           |                     | EAST PITTSBURG      |
| AMC26723  | AMC26740            | NO 5                |
| AMC26723  | AMC26750            | LULU BELLE #9       |
|           |                     | SWALLOW EAST        |
| AMC393658 | AMC393660           | EXTENSI             |
|           |                     | <b>SWALLOWEXTEN</b> |
| AMC393658 | AMC393661           | SION NE             |
| AMC393658 | AMC393662           | PITTSBURG NO 7      |
|           |                     |                     |
| AMC393658 | AMC393663           | PITTSBURG NO 10     |
| AMC393658 | AMC393664           | LULU BELLE          |
|           |                     |                     |
| AMC393658 | AMC393665           | LULU BELLE NO 3     |
|           |                     | LULU BELLE NO       |
| AMC393658 | AMC393666           | 15                  |
|           |                     | LULU BELLE NO       |
| AMC393658 | AMC393667           | 10                  |
| AMC406837 | AMC406837           | JIM 1               |
| AMC406837 | AMC406838           | JIM 2               |
| AMC406837 | AMC406841           | DAN 3               |
| AMC406837 | AMC406842           | DAN 4               |