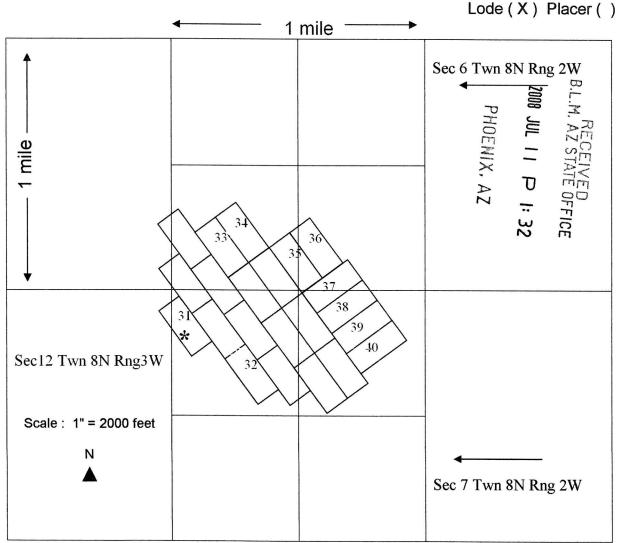

## SWALLOW MINING LLC PO BOX 2479 CAREFREE AZ 85377-2479

| LEAD FILE |                     |                     |
|-----------|---------------------|---------------------|
| NUMBER    | <b>CLAIM NUMBER</b> | <b>CLAIM NAME</b>   |
| AMC26723  | AMC26726            | PITTSBURG NO 3      |
| AMC26723  | AMC26729            | PITTSBURG NO 6      |
|           |                     |                     |
| AMC26723  | AMC26736            | PITTSBURG NO 17     |
|           |                     | PITTSBURG NO 5      |
| AMC26723  | AMC26739            | S EXT               |
|           |                     | EAST PITTSBURG      |
| AMC26723  | AMC26740            | NO 5                |
| AMC26723  | AMC26750            | LULU BELLE #9       |
|           |                     | SWALLOW EAST        |
| AMC393658 | AMC393660           | EXTENSI             |
|           |                     | <b>SWALLOWEXTEN</b> |
| AMC393658 | AMC393661           | SION NE             |
| AMC393658 | AMC393662           | PITTSBURG NO 7      |
|           |                     |                     |
| AMC393658 | AMC393663           | PITTSBURG NO 10     |
| AMC393658 | AMC393664           | LULU BELLE          |
|           |                     |                     |
| AMC393658 | AMC393665           | LULU BELLE NO 3     |
|           |                     | LULU BELLE NO       |
| AMC393658 | AMC393666           | 15                  |
|           |                     | LULU BELLE NO       |
| AMC393658 | AMC393667           | 10                  |
| AMC406837 | AMC406837           | JIM 1               |
| AMC406837 | AMC406838           | JIM 2               |
| AMC406837 | AMC406841           | DAN 3               |
| AMC406837 | AMC406842           | DAN 4               |