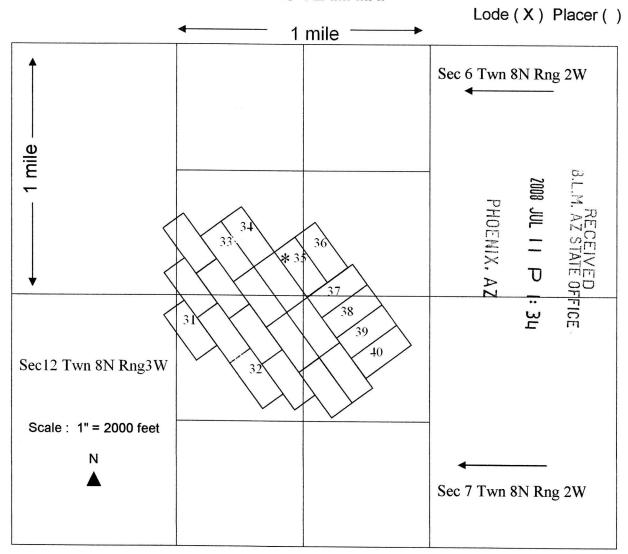

|               |                            |                 |

| 4-0-  |           |
|-------|-----------|
| * 2 1 | Rebel     |
| 7 1   | 1 ( ) ( ) |

<sup>\*32</sup> Jimmie

\*35 Pittsburg No 7
\*36 Pittsburg No 10

\*37 Lulu Belle

\*38 Lulu Belle No 3

\*39 Lulu Belle No 15

\*40 Lulu Belle No 10



- 1. The above map depicts the Pittsburg No 7 mining claim, which is located in portions of the following quarter section (s), section (s), Township (s) and Range (s) SE & SW Quarter, Sec 6, Twn 8N, Rng 2W Gila and Salt River Base and Meridian, Yavapai County, Arizona.
- 2. The type of corner and location monuments used are as follows: 4"x4"x4' wood posts
- 3. The bearings and distances in degrees and feet between claim corners are as depicted on the map.

<sup>\*33</sup> Swallow East Extension

<sup>\*34</sup> Swallow Extension North East

| LOCATION NOTICE FOR LODE MINING CLAIM